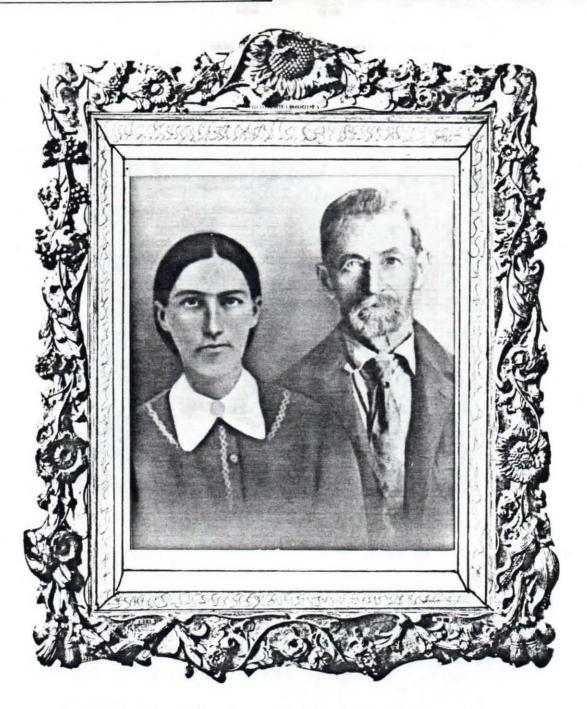

John Wesley Woodham
1835 \*\* 1912

John Wesley Woodham was born in Darlington County, South Carolina (area now Lee County), son of Stephen Woodham and Permelia Moore and a grandson of Aris Woodham Senior and Rachel Richardson. He had 14 known children.

Anna Jane Folsom
wife of John Wesley Woodham
1866 \*\* 1934

Anna Jane Folsom was born in what is now Lee County, South Carolina. She was the second wife of John Wesley Woodham. She and John Wesley had four children.