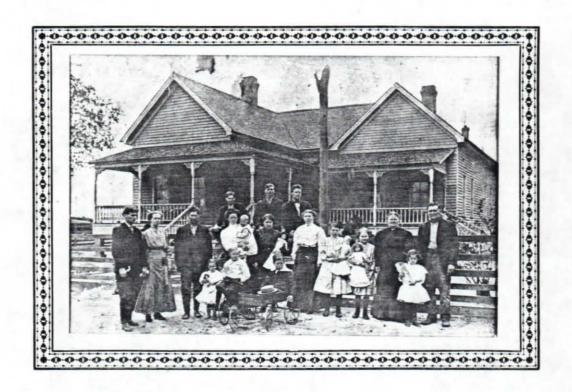

John Wesley Woodham Senior Family

Covington County, Alabama ca 1900-1904

Front row, L-R:

John Wesley Woodham (Sr.), Mrs. Mary Amanda (Amanda) Ard Woodham, Josiah Woodham, William Aris ("Bill") Woodham, George Benjamin Woodham, Taylor Nelson Woodham, Noah Alexander Woodham Standing, rear:

James Hillary ("Jim") Woodham, David Micajah ("Cage") Woodham, Aaron Thomas ("Tob"), Hardy Jehu Woodham, Malachi Wilson ("Mallie") Woodham

John Wesley Woodham was born in Henry County, Alabama in 1835, son of Athanasius Woodham and Mary Kelly. He died in 1910 in Covington County.