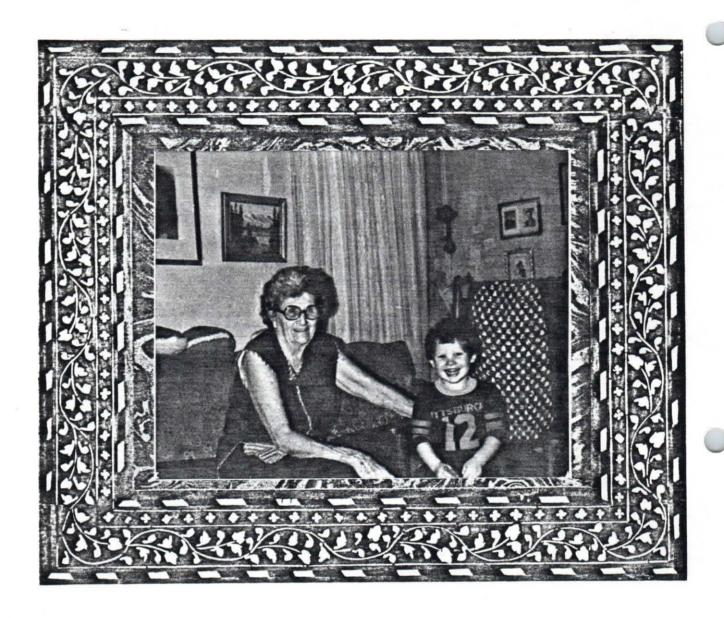

## ROBERT EARL WOODHAM

"The world's greatest fisherman"

Decatur County, Georgia, 1950
Robert Earl Woodham was born in Seminole County, Georgia, son of Rufus Woodham and Norma Turnage. He is shown here holding a giant (?) bream fish, proof of his claim to be the world's greatest fisherman.