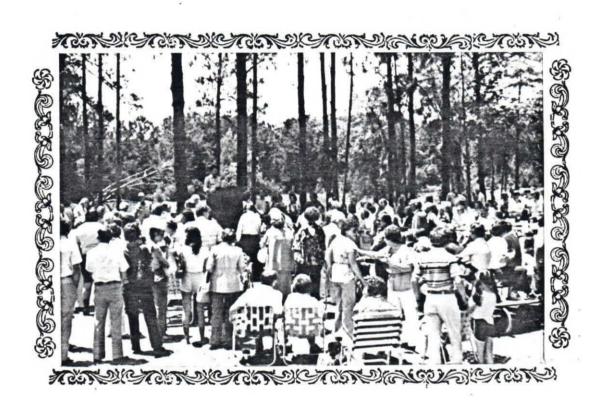

1st Woodham National Reunion

Eufaula, Alabama 27 May, 1979
About 1,600 Woodham relatives from 18 states attended the first annual Woodham National Reunion held at Lakepoint State Park in Eufaula, Alabama. Woodham Family Club founder and President Robert Earl Woodham is shown addressing several hundred relatives following the Sunday picnic.