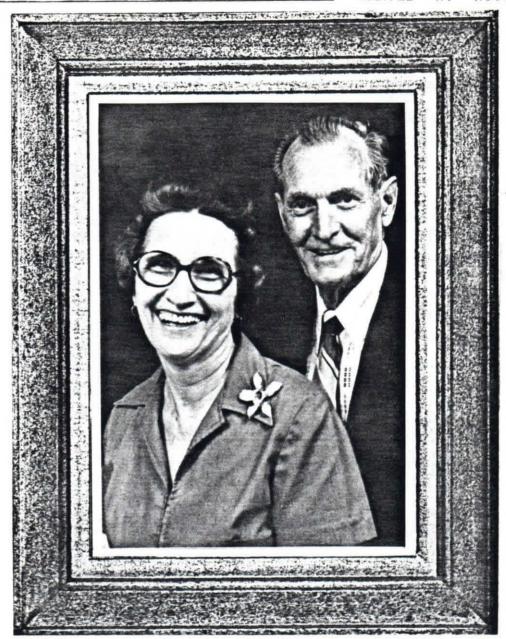

Mrs. Norma T. Woodham

Robert Earl Woodham

Rufus Woodham

Photo taken 1944 at home of Mrs. Woodham's father, Gordon Turnage in Decatur County, Georgia.

John Wesley Woodham, born Dale County, Alabama 1 Sept., 1885. He was the son of Ira Edward Woodham and Millie Ann Enfinger. He was a farmer throughout his life. In 1925, he moved to Iron City, Seminole County, Georgia where he owned a farm and died there 2 Dec., 1947. Photo taken ca 1913. John Wesley is shown on his buggy with his favorite team, "Jack" and "Bill".

Lillie Mae Sanders was born 17 September, 1893 near Clopton, Henry County, Alabama. She was the daughter of Charles Sanders and Nancy Ellen Ward. Lillie married John Wesley Woodham at Dothan, Alabama on 11 May, 1913. They had six children. Lillie died in Seminole County, Georgia 22 Jan., 1969.