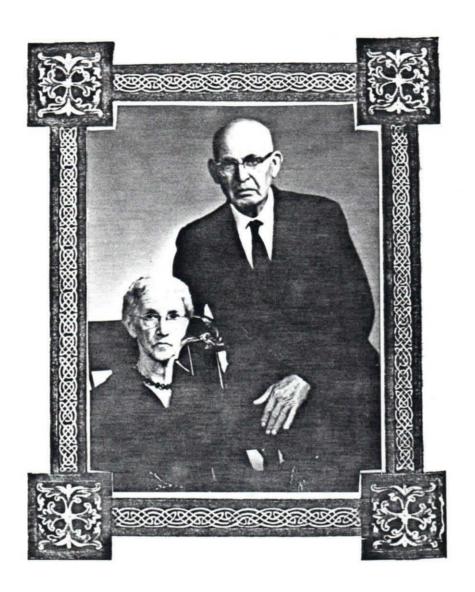

John Wesley Woodham
1835 \*\* 1912

John Wesley Woodham was born in Darlington County, South Carolina (area now Lee County), son of Stephen Woodham and Permelia Moore and a grandson of Aris Woodham Senior and Rachel Richardson. He had 14 known children.

Anna Jane Folsom
wife of John Wesley Woodham
1866 \*\* 1934

Anna Jane Folsom was born in what is now Lee County, South Carolina. She was the second wife of John Wesley Woodham. She and John Wesley had four children.