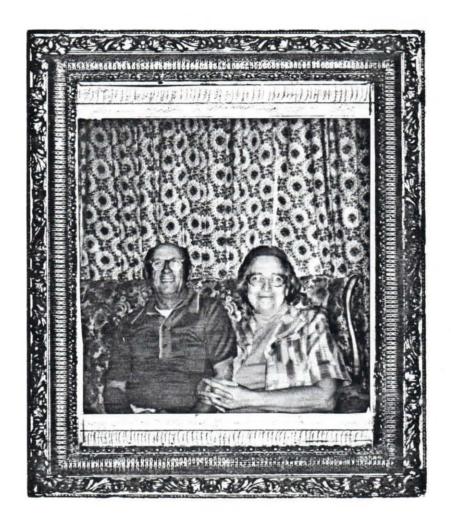

Mrs. Norma T. Woodham

Robert Earl Woodham

Rufus Woodham

Photo taken 1944 at home of Mrs. Woodham's father, Gordon Turnage in Decatur County, Georgia.

John Wesley Woodham, born Dale County, Alabama 1 Sept., 1885. He was the son of Ira Edward Woodham and Millie Ann Enfinger. He was a farmer throughout his life. In 1925, he moved to Iron City, Seminole County, Georgia where he owned a farm and died there 2 Dec., 1947. Photo taken ca 1913. John Wesley is shown on his buggy with his favorite team, "Jack" and "Bill".