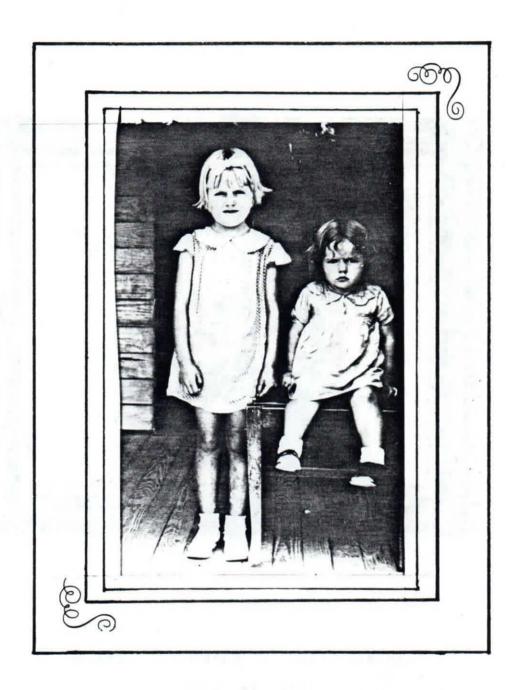

Mrs. Norma T. Woodham

Robert Earl Woodham

Rufus Woodham

Photo taken 1944 at home of Mrs. Woodham's father, Gordon Turnage in Decatur County, Georgia.

John Wesley Woodham, born Dale County, Alabama 1 Sept., 1885. He was the son of Ira Edward Woodham and Millie Ann Enfinger. He was a farmer throughout his life. In 1925, he moved to Iron City, Seminole County, Georgia where he owned a farm and died there 2 Dec., 1947. Photo taken ca 1913. John Wesley is shown on his buggy with his favorite team, "Jack" and "Bill".