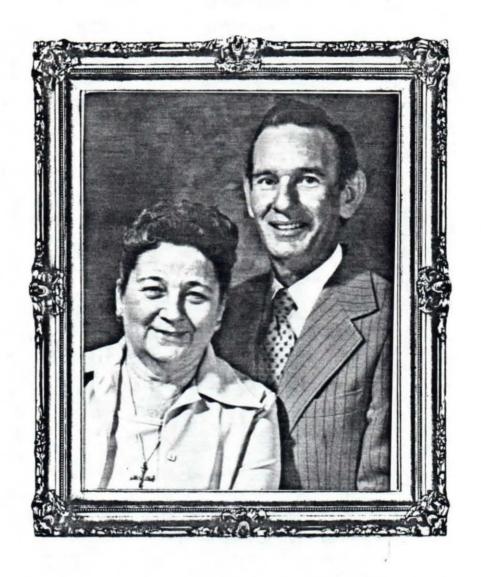

Rufus married Norma Turnage on 5 Nov., 1938 in Seminole County. They lived on his father's farm for several years until Rufus bought a farm in Miller County. Here Rufus and Norma raised corn, cotton and later started a large poultry operation, with several thousand chickens.