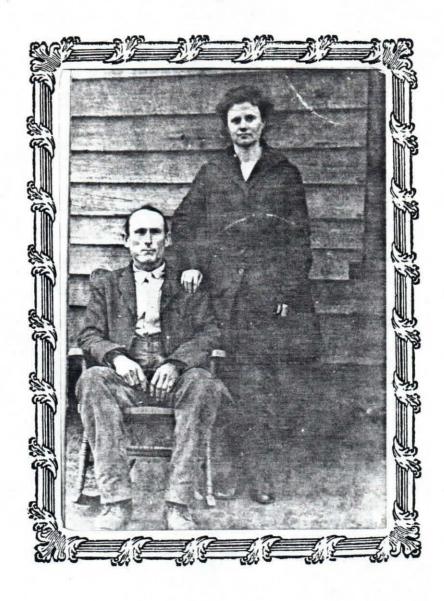

Mrs. Norma T. Woodham

Robert Earl Woodham

Rufus Woodham

Photo taken 1944 at home of Mrs. Woodham's father, Gordon Turnage in Decatur County, Georgia.

John Wesley Woodham, born Dale County, Alabama 1 Sept., 1885. He was the son of Ira Edward Woodham and Millie Ann Enfinger. He was a farmer throughout his life. In 1925, he moved to Iron City, Seminole County, Georgia where he owned a farm and died there 2 Dec., 1947. Photo taken ca 1913. John Wesley is shown on his buggy with his favorite team, "Jack" and "Bill".

Lillie Mae Sanders was born 17 September, 1893 near Clopton, Henry County, Alabama. She was the daughter of Charles Sanders and Nancy Ellen Ward. Lillie married John Wesley Woodham at Dothan, Alabama on 11 May, 1913. They had six children. Lillie died in Seminole County, Georgia 22 Jan., 1969.