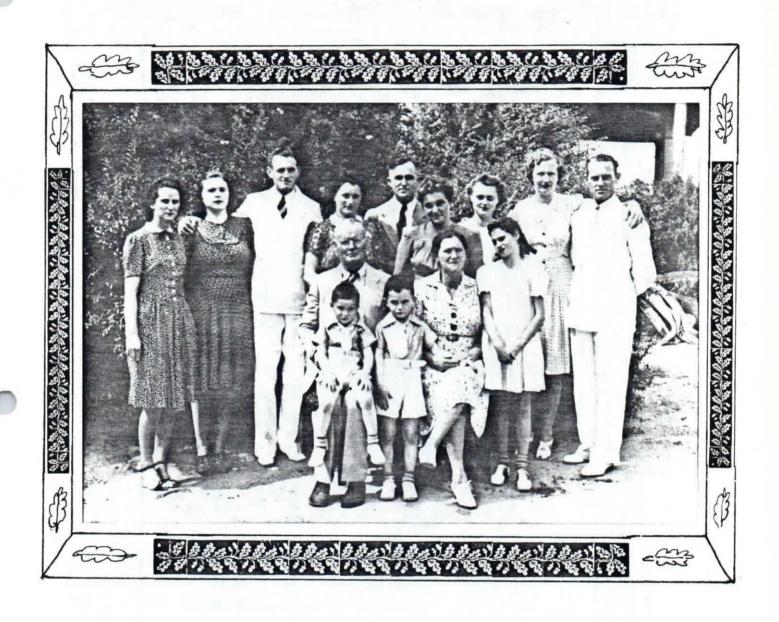

| <u></u>                                                                                                                                                                                                                                                                                                                                                                                                 |
|---------------------------------------------------------------------------------------------------------------------------------------------------------------------------------------------------------------------------------------------------------------------------------------------------------------------------------------------------------------------------------------------------------|
| H                                                                                                                                                                                                                                                                                                                                                                                                       |
|                                                                                                                                                                                                                                                                                                                                                                                                         |
|                                                                                                                                                                                                                                                                                                                                                                                                         |
|                                                                                                                                                                                                                                                                                                                                                                                                         |
| Photo taken circa Christmas, 1960.                                                                                                                                                                                                                                                                                                                                                                      |
| Photo taken circa Christmas, 1960.  L-R  Buryl Logue, husband of Kathryn Cross John L. Jackson, husband of Florence Woodham Robert Earl Woodham Kathryn Cross, daughter of Lois Woodham Dina Joy Jackson, daughter of Florence Woodham Florence Woodham Herbert Woodham Lois Woodham Mrs. Lillie Mae Woodham Emory C. Cross, husband of Lois Woodham Mrs. Johnnie Ruth Woodham, wife of Herbert Woodham |
| Buryl Logue, husband of Kathryn Cross                                                                                                                                                                                                                                                                                                                                                                   |
| ☐ John L. Jackson, husband of Florence Woodham ☐ Robert Earl Woodham ☐                                                                                                                                                                                                                                                                                                                                  |
| Kathryn Cross, daughter of Lois Woodham                                                                                                                                                                                                                                                                                                                                                                 |
| Dina Joy Jackson, daughter of Florence Woodham                                                                                                                                                                                                                                                                                                                                                          |
| Florence Woodham                                                                                                                                                                                                                                                                                                                                                                                        |
| Lois Woodham                                                                                                                                                                                                                                                                                                                                                                                            |
| Mrs. Lillie Mae Woodham                                                                                                                                                                                                                                                                                                                                                                                 |
| Emory C. Cross, husband of Lois Woodham                                                                                                                                                                                                                                                                                                                                                                 |
| Mrs. Johnnie Ruth Woodham, wife of Herbert Woodham                                                                                                                                                                                                                                                                                                                                                      |
|                                                                                                                                                                                                                                                                                                                                                                                                         |
|                                                                                                                                                                                                                                                                                                                                                                                                         |
|                                                                                                                                                                                                                                                                                                                                                                                                         |
|                                                                                                                                                                                                                                                                                                                                                                                                         |
|                                                                                                                                                                                                                                                                                                                                                                                                         |