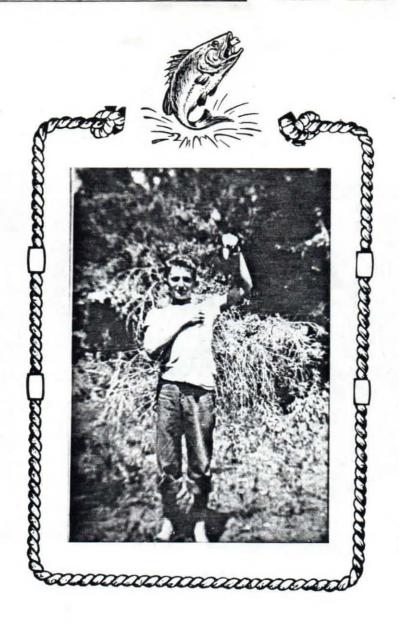

## ROBERT EARL WOODHAM

"The world's greatest fisherman"

Decatur County, Georgia, 1950
Robert Earl Woodham was born in Seminole County, Georgia, son of Rufus Woodham and Norma Turnage. He is shown here holding a giant (?) bream fish, proof of his claim to be the world's greatest fisherman.