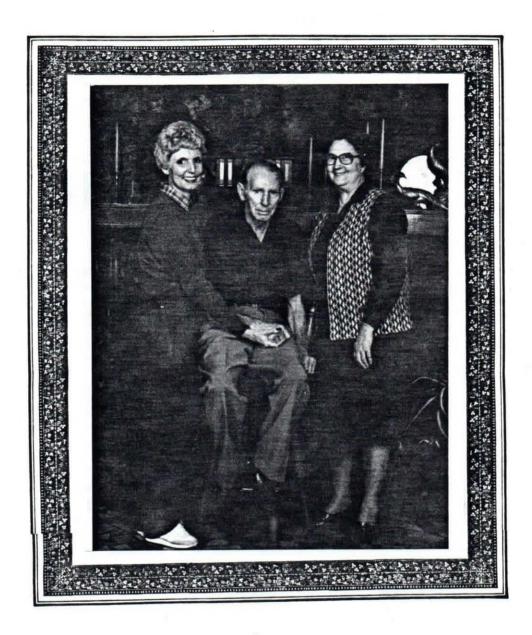

Mrs. Norma T. Woodham

Robert Earl Woodham

Rufus Woodham

Photo taken 1944 at home of Mrs. Woodham's father, Gordon Turnage in Decatur County, Georgia.

John Wesley Woodham, born Dale County, Alabama 1 Sept., 1885. He was the son of Ira Edward Woodham and Millie Ann Enfinger. He was a farmer throughout his life. In 1925, he moved to Iron City, Seminole County, Georgia where he owned a farm and died there 2 Dec., 1947. Photo taken ca 1913. John Wesley is shown on his buggy with his favorite team, "Jack" and "Bill".