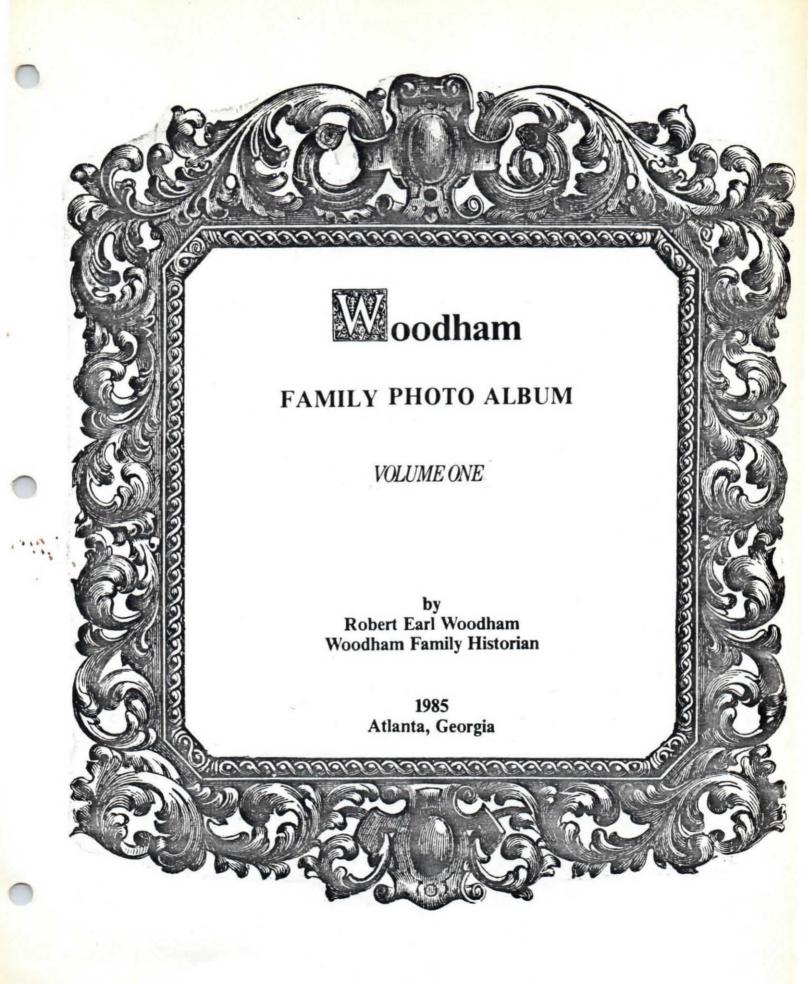

Mrs. Norma T. Woodham

Robert Earl Woodham

Rufus Woodham

Photo taken 1944 at home of Mrs. Woodham's father, Gordon Turnage in Decatur County, Georgia.

John Wesley Woodham, born Dale County, Alabama 1 Sept., 1885. He was the son of Ira Edward Woodham and Millie Ann Enfinger. He was a farmer throughout his life. In 1925, he moved to Iron City, Seminole County, Georgia where he owned a farm and died there 2 Dec., 1947. Photo taken ca 1913. John Wesley is shown on his buggy with his favorite team, "Jack" and "Bill".