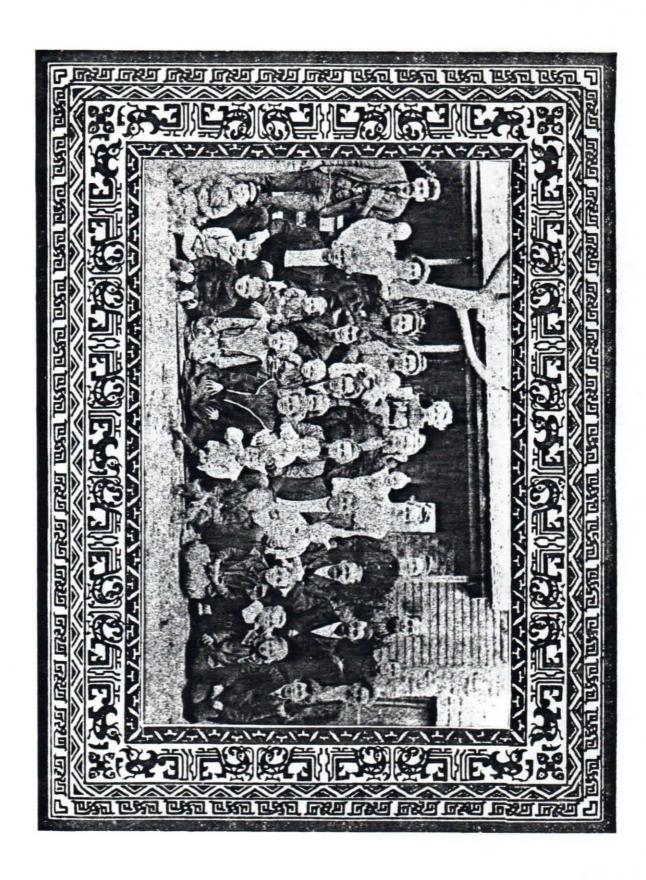

1st WOODHAM FAMILY NATIONAL REUNION

26 May, 1979, Lakepoint State Park, Eufaula, Alabama.
Woodham Family elders: some of those attending the first reunion, over age 60.
Among those shown include: Robert EArl Woodham, reunion founder, Louis Shelly ("Sheel") Woodham (86), the oldest man present; Cleavie Gussie (Gussie) Woodham Mathison (94), oldest family member present; Mrs. Lula Woodham 79), Fannie Belle Woodham Kendrick (86), Tessie Inez Woodham Hundley (81), Lawrence C. Woodham (78) and more than 30 over age 70.

## Woodham Family Elders

Eufaula, Alabama 27 May, 1979
Robert Earl Woodham, founder and President of the Woodham Family Club and founder of the Woodham National Reunion, presents roses to Mrs. Cleavie Gussie (Gussie) Woodham Mathison, oldest member of the family attending the first Woodham Family National Reunion at Lakepoint State Park. She was 94. At far right is Louis Shelly Woodham, 86.