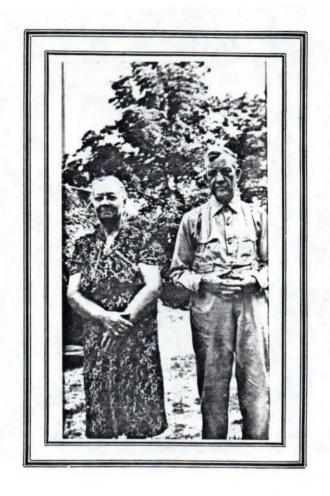

Mrs. Norma T. Woodham

Robert Earl Woodham

Rufus Woodham

Photo taken 1944 at home of Mrs. Woodham's father, Gordon Turnage in Decatur County, Georgia.

John Wesley Woodham, born Dale County, Alabama 1 Sept., 1885. He was the son of Ira Edward Woodham and Millie Ann Enfinger. He was a farmer throughout his life. In 1925, he moved to Iron City, Seminole County, Georgia where he owned a farm and died there 2 Dec., 1947. Photo taken ca 1913. John Wesley is shown on his buggy with his favorite team, "Jack" and "Bill".

Lillie Mae Sanders was born 17 September, 1893 near Clopton, Henry County, Alabama. She was the daughter of Charles Sanders and Nancy Ellen Ward. Lillie married John Wesley Woodham at Dothan, Alabama on 11 May, 1913. They had six children. Lillie died in Seminole County, Georgia 22 Jan., 1969.