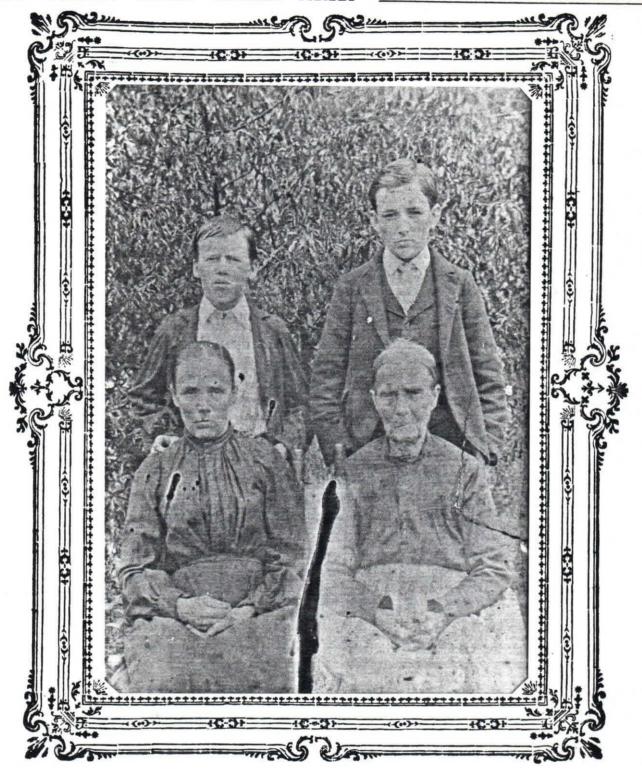

day

Andrew Jackson Woodham
( "Jack")

Son of Frederick Woodham Born Dec., 1849 in Dale County, Alabama. Died in Geneva County, Alabama

Annie Jane Woodham

Horace Dewey Danley Sr., husband of Annie circa 1921

Alma Louise Woodham Family

Chipley, Florida ca 1970's L-R:

Tioth Mathis Alma Louise Woodham Mathis Willard Edwin Mathis (son of Alma) Usac Mathis

Asa Edward Woodham Senior 1841 -- 1919

Elizabeth E. ("Lide") Woodham

son and daughter of Stephen Woodham and grandchildren of Aris Woodham Sr.

Asa Flinn Wilson Q. Beaty Woodham

("Beaty Wilson", "B. W.")
Born 1862 in Darlington County, S.C.,
died in Seminole County, Georgia, 1953.
Son of Jarrett Woodham and Argent E.
Kelly. Photo taken in churchyard of
church in Sydney, Florida where he was
pastor, in August, 1929. Beaty served
churches in South Carolina, Georgia and
Florida. He was also a farmer.