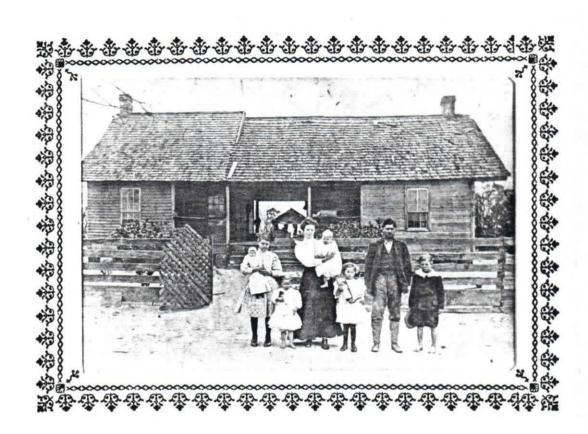

orld War II.



Louis Shelly (Shelly, "Sheel") Woodham

1893 \*\* 1979

Louis Shelly ("Sheel") Woodham was born in Dale County, Alabama, son of Jasper Richard Woodham and Laura Florida Woodham. Shown here at age 86 at the 1st Woodham National Reunion, Eufaula, Alabama, 26 May, 1979.

## \*\*\*\*





## Lula Woodham Family

Marshall County, Alabama

Lula Woodham and her husband, William L. Buckelew are shown on front row with grandchildren.

Among those in photo are: Ferbie Feeda Buckelew,
Claud Hollis Buckelew, Icie Nettie Buckelew, Ollie
Mae Buckelew, Oscar Buckelew, Tommie Jack Buckelew,
Opal Christine Buckelew.



Lula Woodham 1950



Lula Esther Milbra Woodham

Lula Woodham is shown with the first airplane to land in Covington County, Alabama. The plane landed at Andalusia, in 1917.



Luther Luny (Luny, "Loonie", "Luney") Woodham Family

Geneva County, 1911

L-R:

Ethel Mae Woodham, Alma Louise Woodham, Mrs. Flossie Ivenora Burdeshaw Woodham, James Rudolph (Rudolph) Woodham, Minnie Elmira Woodham, Luther Luny Woodham, Otis T. ("T") Woodham



Lynn William Woodham and his wife Cynthia Diane Fuller

Lynn William Woodham was born 1950 in Clarke County, Alabama, son of Robert Haskew Woodham and Gertrude Virginia Pope.



Malachi Wilson ("Mallie") Woodham

1878 \*\* 1953

and his wife

Ida Mae Wiggins

1881 \*\* 1951

Covington County, Alabama ca 1940's Mallie was the son of John Wesley Woodham.



MARGARET JOANNA ("Jodie", "Jody") WOODHAM

1878 \*\* 1960's

and her husband Bryant Mason Riley

Jodie Woodham was born in Dale County, Alabama, daughter of Ira Edward Woodham.