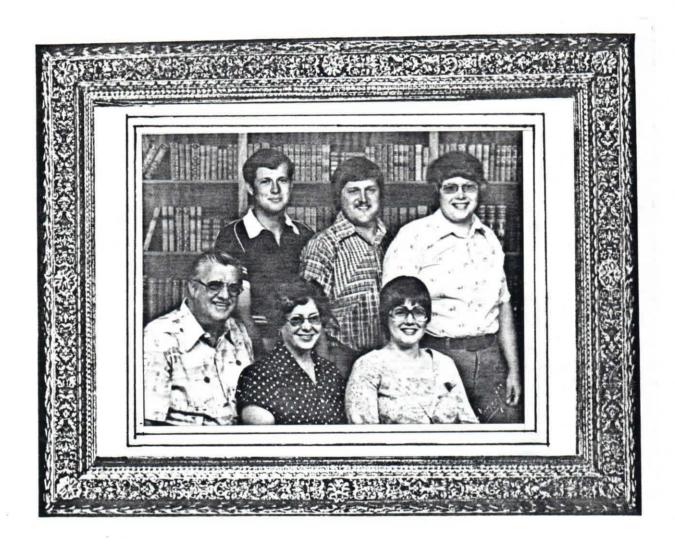

| <u></u>                                                                                                                                                                                                                                                                                                                                                                                                 |
|---------------------------------------------------------------------------------------------------------------------------------------------------------------------------------------------------------------------------------------------------------------------------------------------------------------------------------------------------------------------------------------------------------|
| H                                                                                                                                                                                                                                                                                                                                                                                                       |
|                                                                                                                                                                                                                                                                                                                                                                                                         |
|                                                                                                                                                                                                                                                                                                                                                                                                         |
|                                                                                                                                                                                                                                                                                                                                                                                                         |
| Photo taken circa Christmas, 1960.                                                                                                                                                                                                                                                                                                                                                                      |
| Photo taken circa Christmas, 1960.  L-R  Buryl Logue, husband of Kathryn Cross John L. Jackson, husband of Florence Woodham Robert Earl Woodham Kathryn Cross, daughter of Lois Woodham Dina Joy Jackson, daughter of Florence Woodham Florence Woodham Herbert Woodham Lois Woodham Mrs. Lillie Mae Woodham Emory C. Cross, husband of Lois Woodham Mrs. Johnnie Ruth Woodham, wife of Herbert Woodham |
| Buryl Logue, husband of Kathryn Cross                                                                                                                                                                                                                                                                                                                                                                   |
| ☐ John L. Jackson, husband of Florence Woodham ☐ Robert Earl Woodham ☐                                                                                                                                                                                                                                                                                                                                  |
| Kathryn Cross, daughter of Lois Woodham                                                                                                                                                                                                                                                                                                                                                                 |
| Dina Joy Jackson, daughter of Florence Woodham                                                                                                                                                                                                                                                                                                                                                          |
| Florence Woodham                                                                                                                                                                                                                                                                                                                                                                                        |
| Lois Woodham                                                                                                                                                                                                                                                                                                                                                                                            |
| Mrs. Lillie Mae Woodham                                                                                                                                                                                                                                                                                                                                                                                 |
| Emory C. Cross, husband of Lois Woodham                                                                                                                                                                                                                                                                                                                                                                 |
| Mrs. Johnnie Ruth Woodham, wife of Herbert Woodham                                                                                                                                                                                                                                                                                                                                                      |
|                                                                                                                                                                                                                                                                                                                                                                                                         |
|                                                                                                                                                                                                                                                                                                                                                                                                         |
|                                                                                                                                                                                                                                                                                                                                                                                                         |
|                                                                                                                                                                                                                                                                                                                                                                                                         |
|                                                                                                                                                                                                                                                                                                                                                                                                         |