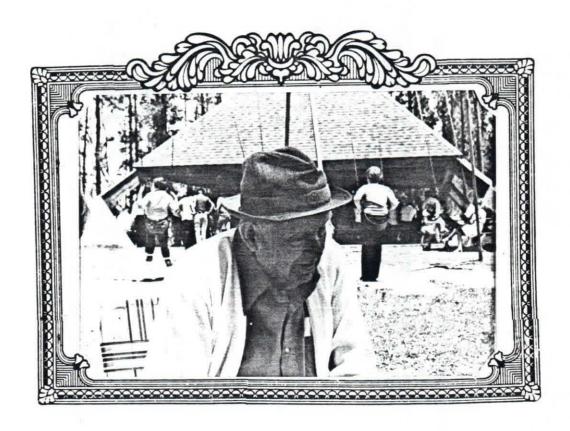

1st Woodham National Reunion

Eufaula, Alabama 27 May, 1979
About 1,600 Woodham relatives from 18 states attended the first annual Woodham National Reunion held at Lakepoint State Park in Eufaula, Alabama. Woodham Family Club founder and President Robert Earl Woodham is shown addressing several hundred relatives following the Sunday picnic.