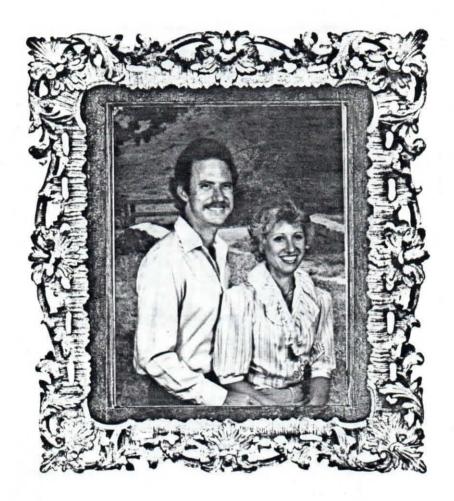

abama, 26 May, 1979.

## \*\*\*\*





## Lula Woodham Family

Marshall County, Alabama

Lula Woodham and her husband, William L. Buckelew are shown on front row with grandchildren.

Among those in photo are: Ferbie Feeda Buckelew,
Claud Hollis Buckelew, Icie Nettie Buckelew, Ollie
Mae Buckelew, Oscar Buckelew, Tommie Jack Buckelew,
Opal Christine Buckelew.



Lula Woodham 1950



Lula Esther Milbra Woodham

Lula Woodham is shown with the first airplane to land in Covington County, Alabama. The plane landed at Andalusia, in 1917.



Luther Luny (Luny, "Loonie", "Luney") Woodham Family

Geneva County, 1911

L-R:

Ethel Mae Woodham, Alma Louise Woodham, Mrs. Flossie Ivenora Burdeshaw Woodham, James Rudolph (Rudolph) Woodham, Minnie Elmira Woodham, Luther Luny Woodham, Otis T. ("T") Woodham



Lynn William Woodham and his wife Cynthia Diane Fuller

Lynn William Woodham was born 1950 in Clarke County, Alabama, son of Robert Haskew Woodham and Gertrude Virginia Pope.



Malachi Wilson ("Mallie") Woodham

1878 \*\* 1953

and his wife

Ida Mae Wiggins

1881 \*\* 1951

Covington County, Alabama ca 1940's Mallie was the son of John Wesley Woodham.



MARGARET JOANNA ("Jodie", "Jody") WOODHAM

1878 \*\* 1960's

and her husband Bryant Mason Riley

Jodie Woodham was born in Dale County, Alabama, daughter of Ira Edward Woodham.



Marion Warner Woodham Christmas, 1958

Born 1952 in Sumter, S.C., Son of Andrew Dowling Woodham and Mary Ida Warner



Martha Lee ("Mattie") Woodham and her husband

Thomas C. ("Tom") Cutchen

Mattie Lee Woodham was born 1897 in Dale County, Alabama, daughter