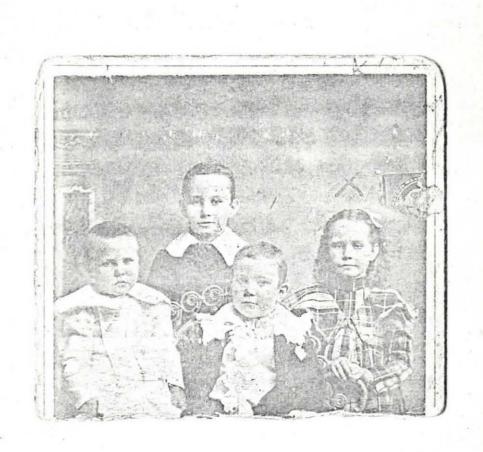

Hessie Joshua Woodham Senior Family

LaGrange, Georgia 1918 Front, L-R:

Robert Reid Woodham, Mrs. Nettie Hasty Woodham (wife of H.J. Sr.), Virginia Lucile ("Lu") Woodham

Back row: Jessie Mae Woodham, Irma Odell Woodham, William Allan Woodham