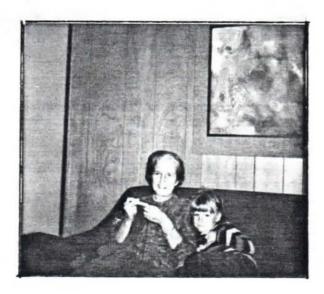

## ROBERT EARL WOODHAM

"The world's greatest fisherman"

Decatur County, Georgia, 1950
Robert Earl Woodham was born in Seminole County, Georgia, son of Rufus Woodham and Norma Turnage. He is shown here holding a giant (?) bream fish, proof of his claim to be the world's greatest fisherman.