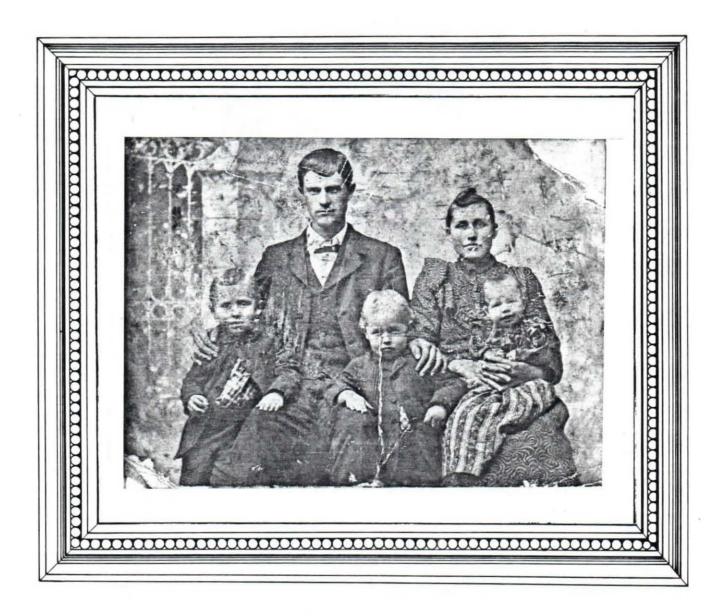

## RUFUS WOODHAM

Rufus Woodham was born 29 Jan., 1920 in Dale County near Newville, Alabama. He was the son of John Wesley Woodham and Lillie Mae Sanders and grandson of Ira Edward Woodham and Millie Ann Enfinger.

At the age of five, his family moved to Seminole County, Georgia and bought a farm about four miles northeast of Iron City in the Red Hill Community. Rufus grew up on the family farm and following the ancient Woodham tradition, became a farmer himself. When his farm chores were completed during the hot South Georgia summers, Rufus would don his swim suit, take a towel and bar of soap and trot or jog several miles to a sandbar on Spring Creek. He built ladders to the tops of trees for diving.