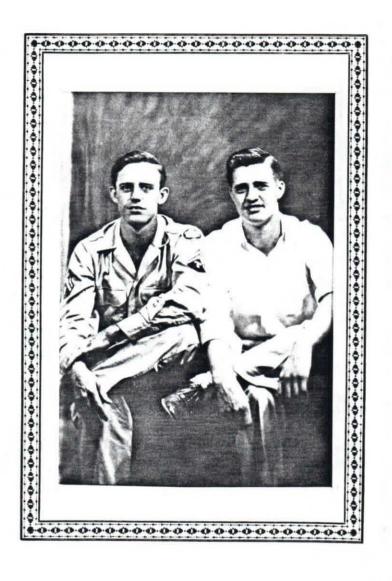

Louie Burman Woodham

Melbourne, Australia, 1943 (World War II) Louie Burman was born 1924 in Dothan, Alabama, son of Randall Evitus Woodham and Marie Hoffman. He is shown here while serving with the U.S. Marine Corps in World War II.