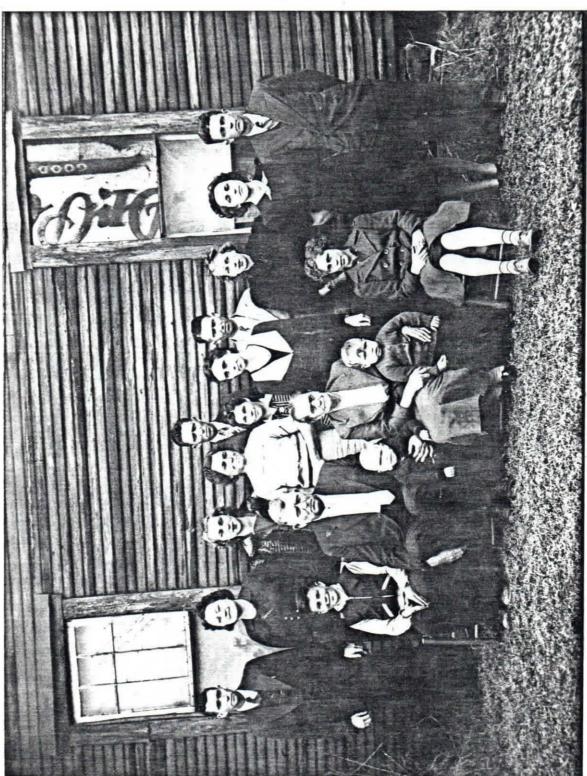

(see page 31 for identification)

## Identification for page 30

Style -

Lorenzo Patten Carroll Family, Marshall County, Alabama ca 1906-7

Back row, L-R:

Seaborn Carroll, Lowell Maddux, Della Carroll Maddux, Clarence Hunley Woodham Sr., Mrs. Eula Carroll Woodham, Mrs. Amanda L. A. ("Mandy") Carroll Woodham, Grace Lee Woodham, Cora Mae Woodham, Mendy Carroll, Mrs. Eldona ("Donnie") Woodham Carroll, Goldie --, Matt Carroll, Mrs. Minerva Carroll, Mrs. Mahala Carroll.

Center row, L-R:

Thomas Maddux, Beauman (Buman) Lee Woodham, Robert Lee ("Bob") Woodham Senior, Berte Alene ("Bert") Woodham, Ulysses Grant ("Bud") Woodham, Velma Estelle Woodham (unknown) Missouri ("Zude") Carroll, Buford Carroll, Leonard Carroll, Jim Carroll, Andy Carroll, Lorenzo Patten Carroll.

Front row, L-R:

Cecil Garnet Woodham, Hubert Bunyon Woodham, Lou Ida Woodham, Bessie Gertrude Woodham, (unknown), (unknown), Thula Carroll, (unknown), (unknown), Oscar Carroll.

Children of Elaine Elizabeth ("Laney", "Lannie")
Woodham and her husband, Robert Sidney Kelley.
L-R:
Bettie Kelley, Annie Kelley, Jennie Kelley,
Letha Kelley.