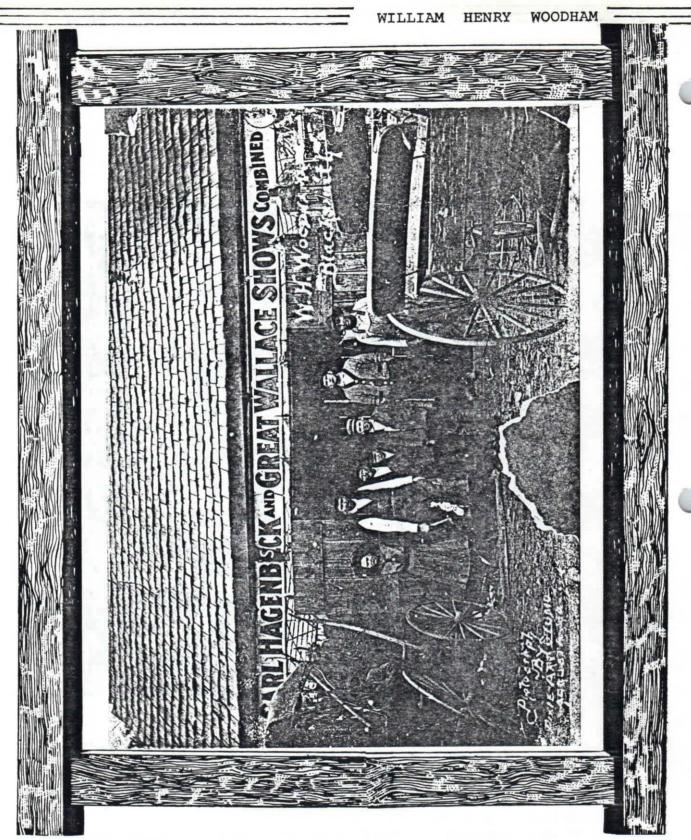

William Earnest ("Willie") Woodham

1888 \*\* 1963

Dothan, Alabama ca 1950's Willie Woodham was born in Dale County, Alabama, son of Andrew Jackson Woodham and Eliza Ann Richardson.

William Henry Woodham Blacksmith Shop

Winfield, Columbia County, Georgia ca 1915-1918 L-R:

Miriam V. Woodham, William Henry Woodham (with hammer), unknown (may be John Edward Woodham Sr.), Willie Allen Woodham, Jesse Mercer Woodham, John Everett Woodham, unknown helper.