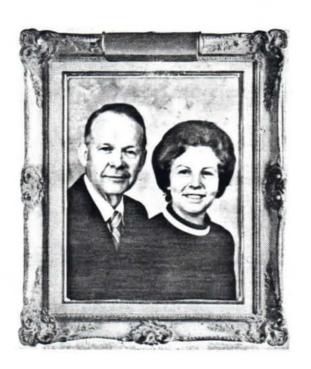

Lynn William Woodham and his wife Cynthia Diane Fuller

Lynn William Woodham was born 1950 in Clarke County, Alabama, son of Robert Haskew Woodham and Gertrude Virginia Pope.

Malachi Wilson ("Mallie") Woodham