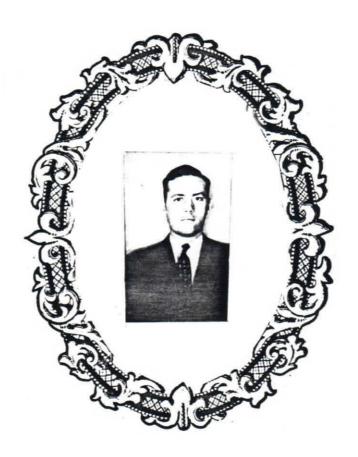

## RUFUS WOODHAM

Rufus Woodham was born 29 Jan., 1920 in Dale County near Newville, Alabama. He was the son of John Wesley Woodham and Lillie Mae Sanders and grandson of Ira Edward Woodham and Millie Ann Enfinger.

At the age of five, his family moved to Seminole County, Georgia and bought a farm about four miles northeast of Iron City in the Red Hill Community. Rufus grew up on the family farm and following the ancient Woodham tradition, became a farmer himself. When his farm chores were completed during the hot South Georgia summers, Rufus would don his swim suit, take a towel and bar of soap and trot or jog several miles to a sandbar on Spring Creek. He built ladders to the tops of trees for diving.

Rufus married Norma Turnage on 5 Nov., 1938 in Seminole County. They lived on his father's farm for several years until Rufus bought a farm in Miller County. Here Rufus and Norma raised corn, cotton and later started a large poultry operation, with several thousand chickens.

Rufus and Norma hosted many Saturday night square dances at their home where neighbors and friends from three counties often gathered.

Rufus entered the United States Army in early 1944. He received basic training at Camp Blanding, southwest of Jacksonville, Florida. His wife and young son Robert Earl took a small apartment in Jacksonville to be near him. They made regular bus trips to the Army base for visits.

He was later transferred to Fort Meade, Maryland and in the late summer his unit was shipped to Italy. He was killed in action shortly after the invasion of Anzio. His body was never identified after being struck by a shell and the site of his burial is unknown.