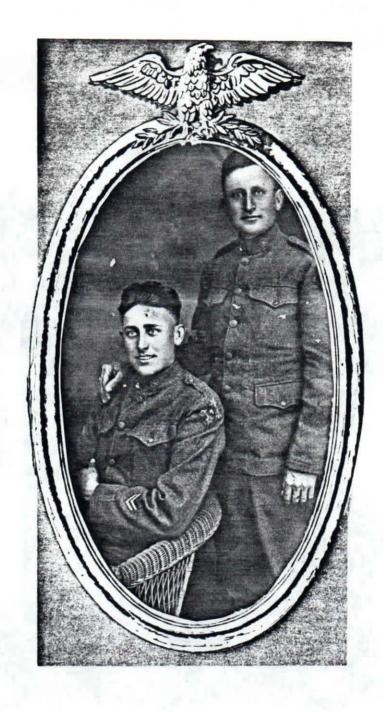

ROBERT EARL WOODHAM

RUFUS WOODHAM

1920 \*\* 1944

## RUFUS WOODHAM

Rufus Woodham was born 29 Jan., 1920 in Dale County near Newville, Alabama. He was the son of John Wesley Woodham and Lillie Mae Sanders and grandson of Ira Edward Woodham and Millie Ann Enfinger.

Rufus and Norma hosted many Saturday night square dances at their home where neighbors and friends from three counties often gathered.

Rufus entered the United States Army in early 1944. He received basic training at Camp Blanding, southwest of Jacksonville, Florida. His wife and young son Robert Earl took a small apartment in Jacksonville to be near him. They made regular bus trips to the Army base for visits.

He was later transferred to Fort Meade, Maryland and in the late summer his unit was shipped to Italy. He was killed in action shortly after the invasion of Anzio. His body was never identified after being struck by a shell and the site of his burial is unknown.