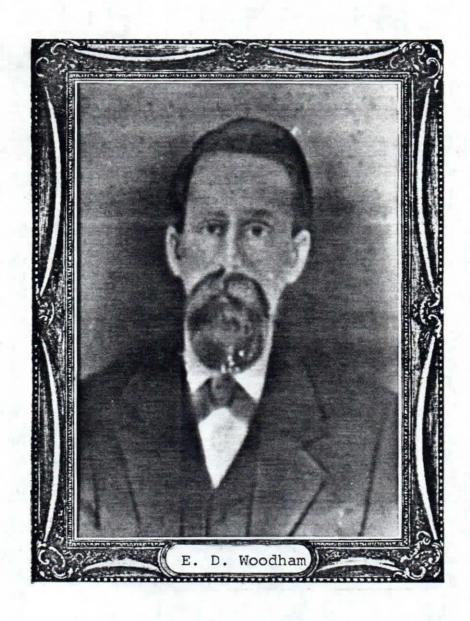

Eben Winford Woodham

and his wife

Helen Harriett Henderson

May, 1984

Edward D. Woodham

1841 \*\* 1898

Son of Aris Woodham and Amanda M. Wilson, Born in Upson County, Georgia. Died in Marshall County, Alabama. Father of 12 children.