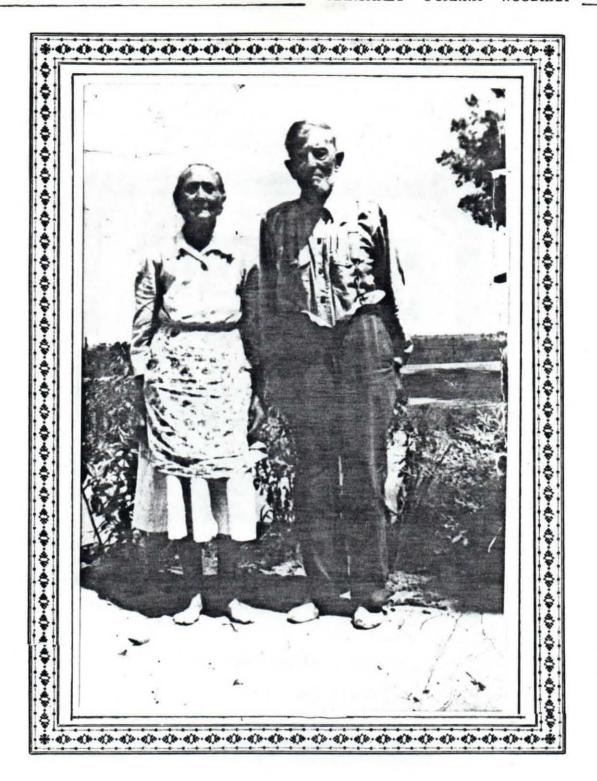

## RUFUS WOODHAM

Rufus Woodham was born 29 Jan., 1920 in Dale County near Newville, Alabama. He was the son of John Wesley Woodham and Lillie Mae Sanders and grandson of Ira Edward Woodham and Millie Ann Enfinger.

At the age of five, his family moved to Seminole County, Georgia and bought a farm about four miles northeast of Iron City in the Red Hill Community. Rufus grew up on the family farm and following the ancient Woodham tradition, became a farmer himself. When his farm chores were completed during the hot South Georgia summers, Rufus would don his swim suit, take a towel and bar of soap and trot or jog several miles to a sandbar on Spring Creek. He built ladders to the tops of trees for diving.

Rufus married Norma Turnage on 5 Nov., 1938 in Seminole County. They lived on his father's farm for several years until Rufus bought a farm in Miller County. Here Rufus and Norma raised corn, cotton and later started a large poultry operation, with several thousand chickens.

Rufus and Norma hosted many Saturday night square dances at their home where neighbors and friends from three counties often gathered.

Rufus entered the United States Army in early 1944. He received basic training at Camp Blanding, southwest of Jacksonville, Florida. His wife and young son Robert Earl took a small apartment in Jacksonville to be near him. They made regular bus trips to the Army base for visits.

He was later transferred to Fort Meade, Maryland and in the late summer his unit was shipped to Italy. He was killed in action shortly after the invasion of Anzio. His body was never identified after being struck by a shell and the site of his burial is unknown.