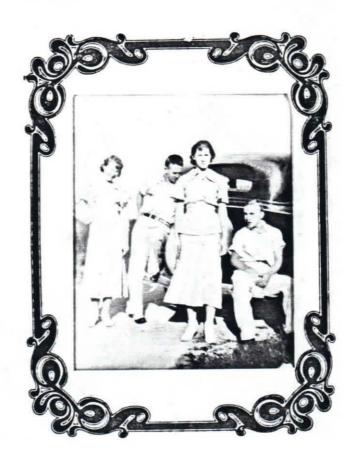

Mrs. Norma T. Woodham

Robert Earl Woodham

Rufus Woodham

Photo taken 1944 at home of Mrs. Woodham's father, Gordon Turnage in Decatur County, Georgia.

John Wesley Woodham, born Dale County, Alabama 1 Sept., 1885. He was the son of Ira Edward Woodham and Millie Ann Enfinger. He was a farmer throughout his life. In 1925, he moved to Iron City, Seminole County, Georgia where he owned a farm and died there 2 Dec., 1947. Photo taken ca 1913. John Wesley is shown on his buggy with his favorite team, "Jack" and "Bill".