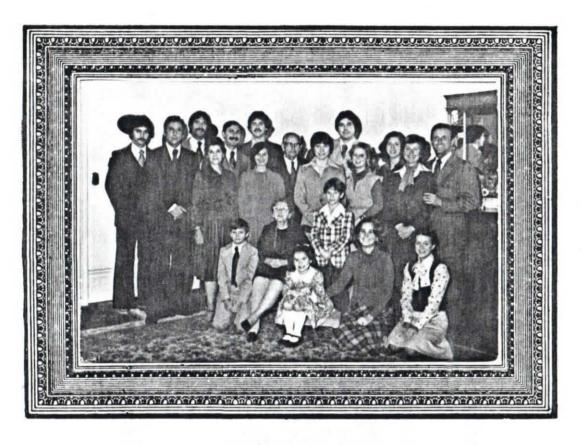

JOHN WESLEY and LILLIE WOODHAM FAMILY REUNION
Seminole County, Georgia Thanksgiving weekend, 1977

Among those shown are:
John L. Jackson, John Henry (Henry) Woodham, Florence
Woodham (Jackson), Mrs. Norma T. Parrish (widow of Rufus
Woodham), Lois Dale Woodham (Cross), Emory Cross, Mrs.
Wilma Woodham, Billy Joe Woodham, Mrs. Peggy Woodham,
Robert Earl Woodham, Betty Ann Woodham (Crowder), William
Howard ("Bill") Crowder Jr., Ronald Douglas ("Ronnie")
Woodham, Donna Kaye (Kaye) Woodham (Owens), Dina Joy
Jackson, Mrs. Kathryn Cross Logue, Charles Cross,
Darrell Cross.