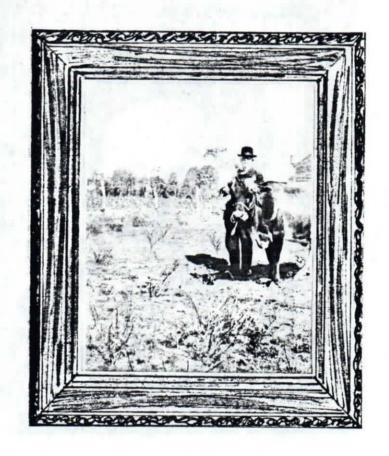

Mrs. Norma T. Woodham

Robert Earl Woodham

Rufus Woodham

Photo taken 1944 at home of Mrs. Woodham's father, Gordon Turnage in Decatur County, Georgia.

John Wesley Woodham, born Dale County, Alabama 1 Sept., 1885. He was the son of Ira Edward Woodham and Millie Ann Enfinger. He was a farmer throughout his life. In 1925, he moved to Iron City, Seminole County, Georgia where he owned a farm and died there 2 Dec., 1947. Photo taken ca 1913. John Wesley is shown on his buggy with his favorite team, "Jack" and "Bill".