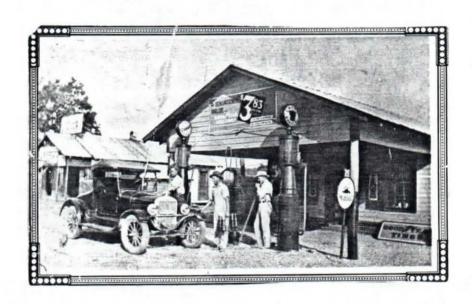

Woodham Gas Station

Albertville, Alabama ca 1920's Lee Edward Woodham is shown on left pumping gas at his service station.

Lelton Clyde ("Buddy") Woodham Senior Family

Marshall County, Alabama 1979 Seated, L-R: