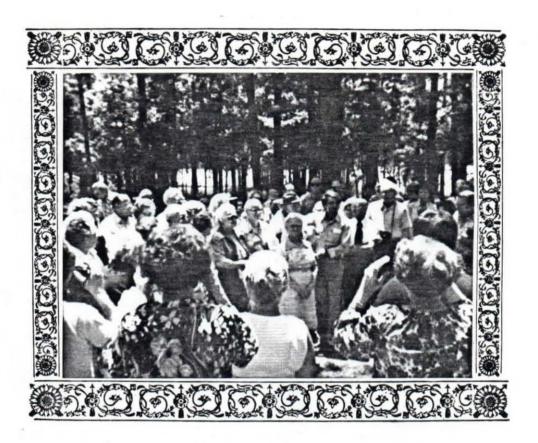

1st Woodham National Reunion

Eufaula, Alabama 27 May, 1979
About 1,600 Woodham relatives from 18 states attended the first annual Woodham National Reunion held at Lakepoint State Park in Eufaula, Alabama. Woodham Family Club founder and President Robert Earl Woodham is shown addressing several hundred relatives following the Sunday picnic.