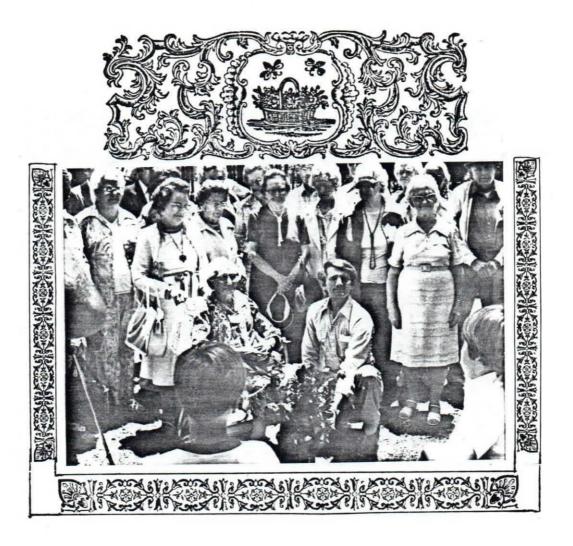

## Woodham Family Elders

Eufaula, Alabama 27 May, 1979
Robert Earl Woodham, founder and President of the Woodham Family Club and founder of the Woodham National Reunion, presents roses to Mrs. Cleavie Gussie (Gussie) Woodham Mathison, oldest member of the family attending the first Woodham Family National Reunion at Lakepoint State Park. She was 94. At far right is Louis Shelly Woodham, 86.