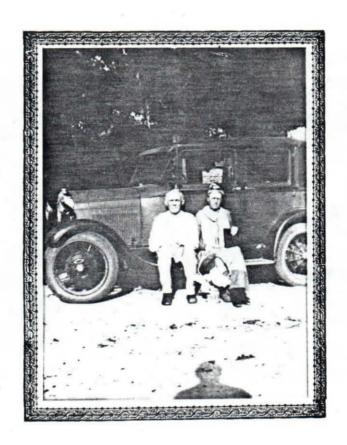

Mrs. Norma T. Woodham

Robert Earl Woodham

Rufus Woodham

Photo taken 1944 at home of Mrs. Woodham's father, Gordon Turnage in Decatur County, Georgia.

John Wesley Woodham, born Dale County, Alabama 1 Sept., 1885. He was the son of Ira Edward Woodham and Millie Ann Enfinger. He was a farmer throughout his life. In 1925, he moved to Iron City, Seminole County, Georgia where he owned a farm and died there 2 Dec., 1947. Photo taken ca 1913. John Wesley is shown on his buggy with his favorite team, "Jack" and "Bill".