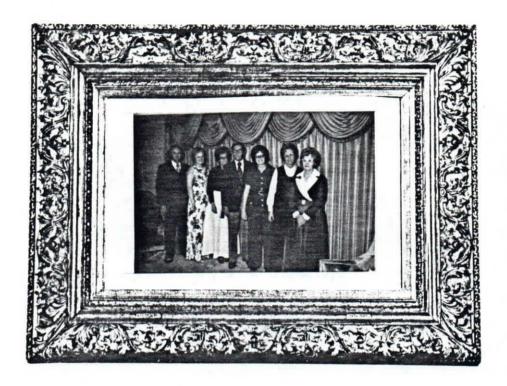

| <u></u>                                                                                                                                                                                                                                                                                                                                                                                                 |
|---------------------------------------------------------------------------------------------------------------------------------------------------------------------------------------------------------------------------------------------------------------------------------------------------------------------------------------------------------------------------------------------------------|
| H                                                                                                                                                                                                                                                                                                                                                                                                       |
|                                                                                                                                                                                                                                                                                                                                                                                                         |
|                                                                                                                                                                                                                                                                                                                                                                                                         |
|                                                                                                                                                                                                                                                                                                                                                                                                         |
| Photo taken circa Christmas, 1960.                                                                                                                                                                                                                                                                                                                                                                      |
| Photo taken circa Christmas, 1960.  L-R  Buryl Logue, husband of Kathryn Cross John L. Jackson, husband of Florence Woodham Robert Earl Woodham Kathryn Cross, daughter of Lois Woodham Dina Joy Jackson, daughter of Florence Woodham Florence Woodham Herbert Woodham Lois Woodham Mrs. Lillie Mae Woodham Emory C. Cross, husband of Lois Woodham Mrs. Johnnie Ruth Woodham, wife of Herbert Woodham |
| Buryl Logue, husband of Kathryn Cross                                                                                                                                                                                                                                                                                                                                                                   |
| ☐ John L. Jackson, husband of Florence Woodham ☐ Robert Earl Woodham ☐                                                                                                                                                                                                                                                                                                                                  |
| Kathryn Cross, daughter of Lois Woodham                                                                                                                                                                                                                                                                                                                                                                 |
| Dina Joy Jackson, daughter of Florence Woodham                                                                                                                                                                                                                                                                                                                                                          |
| Florence Woodham                                                                                                                                                                                                                                                                                                                                                                                        |
| Lois Woodham                                                                                                                                                                                                                                                                                                                                                                                            |
| Mrs. Lillie Mae Woodham                                                                                                                                                                                                                                                                                                                                                                                 |
| Emory C. Cross, husband of Lois Woodham                                                                                                                                                                                                                                                                                                                                                                 |
| Mrs. Johnnie Ruth Woodham, wife of Herbert Woodham                                                                                                                                                                                                                                                                                                                                                      |
|                                                                                                                                                                                                                                                                                                                                                                                                         |
|                                                                                                                                                                                                                                                                                                                                                                                                         |
|                                                                                                                                                                                                                                                                                                                                                                                                         |
|                                                                                                                                                                                                                                                                                                                                                                                                         |
|                                                                                                                                                                                                                                                                                                                                                                                                         |