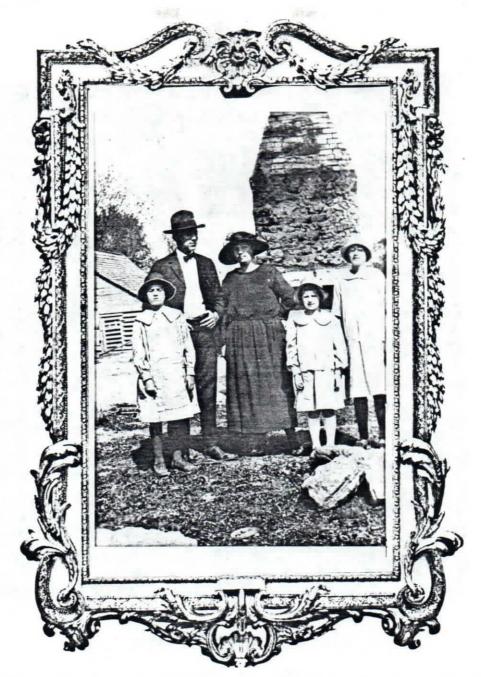

Presley Nelson Woodham Family

Dale County, Alabama ca 1902-1905

L-R: front

Edmonia M. Woodham (1865-1947)

Mrs. Nancy Elizabeth Adkins Woodham, wife of Presley Nelson Woodham; standing: Ollie Orvis Woodham, Pilly Outher Woodham, sons of Edmonia. Nancy was born 1823 and died after 1910.