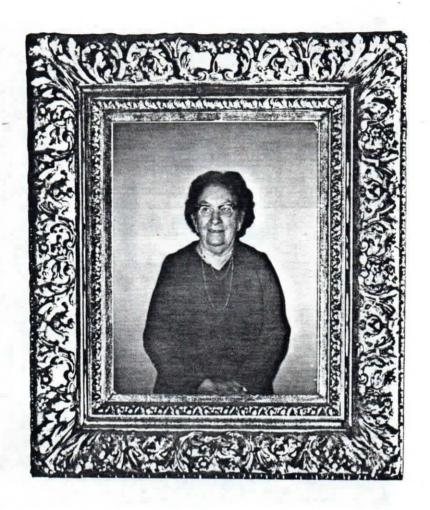

Rufus married Norma Turnage on 5 Nov., 1938 in Seminole County. They lived on his father's farm for several years until Rufus bought a farm in Miller County. Here Rufus and Norma raised corn, cotton and later started a large poultry operation, with several thousand chickens.

Rufus and Norma hosted many Saturday night square dances at their home where neighbors and friends from three counties often gathered.

Rufus entered the United States Army in early 1944. He received basic training at Camp Blanding, southwest of Jacksonville, Florida. His wife and young son Robert Earl took a small apartment in Jacksonville to be near him. They made regular bus trips to the Army base for visits.

He was later transferred to Fort Meade, Maryland and in the late summer his unit was shipped to Italy. He was killed in action shortly after the invasion of Anzio. His body was never identified after being struck by a shell and the site of his burial is unknown.