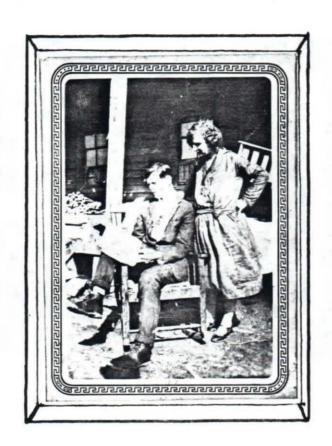

Mrs. Norma T. Woodham

Robert Earl Woodham

Rufus Woodham

Photo taken 1944 at home of Mrs. Woodham's father, Gordon Turnage in Decatur County, Georgia.

John Wesley Woodham, born Dale County, Alabama 1 Sept., 1885. He was the son of Ira Edward Woodham and Millie Ann Enfinger. He was a farmer throughout his life. In 1925, he moved to Iron City, Seminole County, Georgia where he owned a farm and died there 2 Dec., 1947. Photo taken ca 1913. John Wesley is shown on his buggy with his favorite team, "Jack" and "Bill".