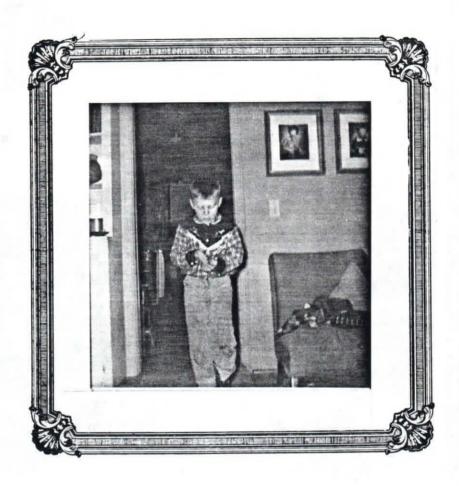

## ROBERT EARL WOODHAM

"The world's greatest fisherman"

Decatur County, Georgia, 1950
Robert Earl Woodham was born in Seminole County, Georgia, son of Rufus Woodham and Norma Turnage. He is shown here holding a giant (?) bream fish, proof of his claim to be the world's greatest fisherman.