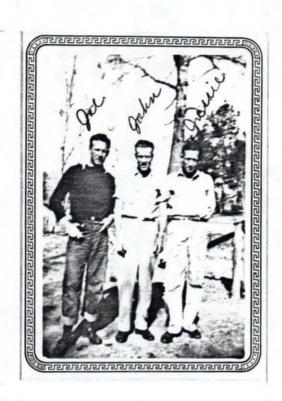

Mrs. Norma T. Woodham

Robert Earl Woodham

Rufus Woodham

Photo taken 1944 at home of Mrs. Woodham's father, Gordon Turnage in Decatur County, Georgia.

John Wesley Woodham, born Dale County, Alabama 1 Sept., 1885. He was the son of Ira Edward Woodham and Millie Ann Enfinger. He was a farmer throughout his life. In 1925, he moved to Iron City, Seminole County, Georgia where he owned a farm and died there 2 Dec., 1947. Photo taken ca 1913. John Wesley is shown on his buggy with his favorite team, "Jack" and "Bill".