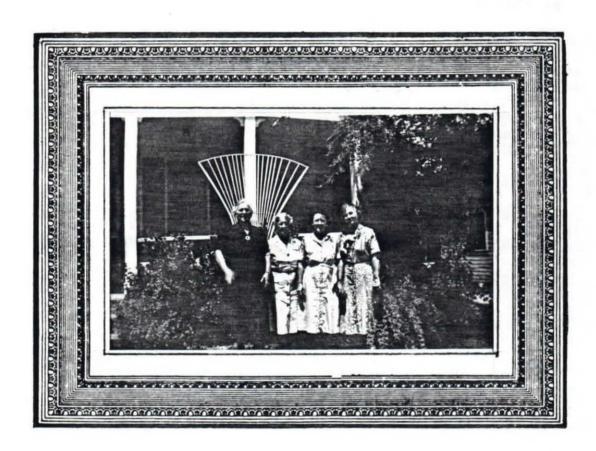

| <u></u>                                                                                                                                                                                                                                                                                                                                                                                                 |
|---------------------------------------------------------------------------------------------------------------------------------------------------------------------------------------------------------------------------------------------------------------------------------------------------------------------------------------------------------------------------------------------------------|
| H                                                                                                                                                                                                                                                                                                                                                                                                       |
|                                                                                                                                                                                                                                                                                                                                                                                                         |
|                                                                                                                                                                                                                                                                                                                                                                                                         |
|                                                                                                                                                                                                                                                                                                                                                                                                         |
| Photo taken circa Christmas, 1960.                                                                                                                                                                                                                                                                                                                                                                      |
| Photo taken circa Christmas, 1960.  L-R  Buryl Logue, husband of Kathryn Cross John L. Jackson, husband of Florence Woodham Robert Earl Woodham Kathryn Cross, daughter of Lois Woodham Dina Joy Jackson, daughter of Florence Woodham Florence Woodham Herbert Woodham Lois Woodham Mrs. Lillie Mae Woodham Emory C. Cross, husband of Lois Woodham Mrs. Johnnie Ruth Woodham, wife of Herbert Woodham |
| Buryl Logue, husband of Kathryn Cross                                                                                                                                                                                                                                                                                                                                                                   |
| ☐ John L. Jackson, husband of Florence Woodham ☐ Robert Earl Woodham ☐                                                                                                                                                                                                                                                                                                                                  |
| Kathryn Cross, daughter of Lois Woodham                                                                                                                                                                                                                                                                                                                                                                 |
| Dina Joy Jackson, daughter of Florence Woodham                                                                                                                                                                                                                                                                                                                                                          |
| Florence Woodham                                                                                                                                                                                                                                                                                                                                                                                        |
| Lois Woodham                                                                                                                                                                                                                                                                                                                                                                                            |
| Mrs. Lillie Mae Woodham                                                                                                                                                                                                                                                                                                                                                                                 |
| Emory C. Cross, husband of Lois Woodham                                                                                                                                                                                                                                                                                                                                                                 |
| Mrs. Johnnie Ruth Woodham, wife of Herbert Woodham                                                                                                                                                                                                                                                                                                                                                      |
|                                                                                                                                                                                                                                                                                                                                                                                                         |
|                                                                                                                                                                                                                                                                                                                                                                                                         |
|                                                                                                                                                                                                                                                                                                                                                                                                         |
|                                                                                                                                                                                                                                                                                                                                                                                                         |
|                                                                                                                                                                                                                                                                                                                                                                                                         |