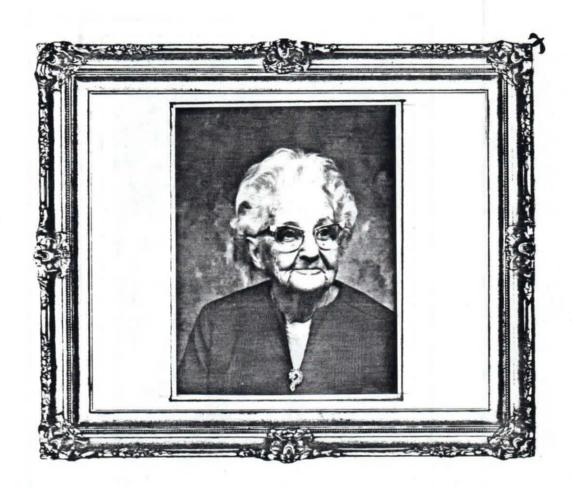

Lillie Mae Sanders was born 17 September, 1893 near Clopton, Henry County, Alabama. She was the daughter of Charles Sanders and Nancy Ellen Ward. Lillie married John Wesley Woodham at Dothan, Alabama on 11 May, 1913. They had six children. Lillie died in Seminole County, Georgia 22 Jan., 1969.