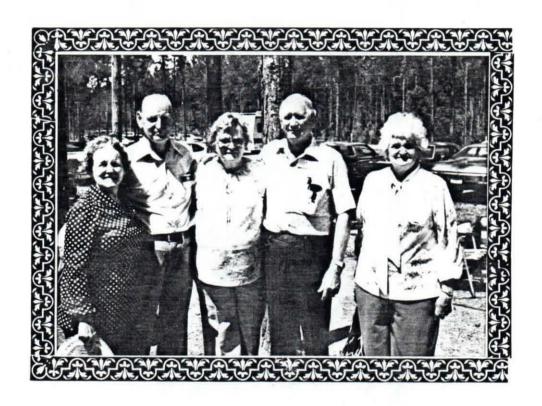

JOHN WESLEY and LILLIE WOODHAM FAMILY REUNION
Seminole County, Georgia Thanksgiving weekend, 1977

Among those shown are:
John L. Jackson, John Henry (Henry) Woodham, Florence
Woodham (Jackson), Mrs. Norma T. Parrish (widow of Rufus
Woodham), Lois Dale Woodham (Cross), Emory Cross, Mrs.
Wilma Woodham, Billy Joe Woodham, Mrs. Peggy Woodham,
Robert Earl Woodham, Betty Ann Woodham (Crowder), William
Howard ("Bill") Crowder Jr., Ronald Douglas ("Ronnie")
Woodham, Donna Kaye (Kaye) Woodham (Owens), Dina Joy
Jackson, Mrs. Kathryn Cross Logue, Charles Cross,
Darrell Cross.