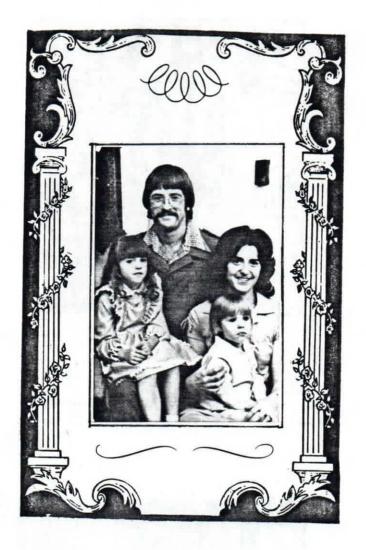

Julia Alice Woodham Family

Photo taken 1979
L-R:
Freddy Leon Quattlebaum, husband of Julia, Tonya Michelle Quattlebaum, Julia Alice Woodham, Jason Ryan Quattlebaum.
Julia was born 1948 in Dothan, Alabama, daughter of James Atha Woodham and Minnie Bell Parmer.