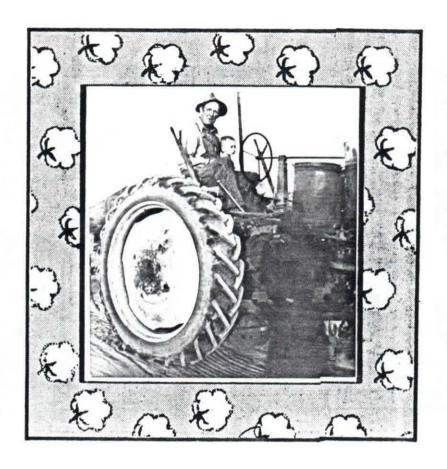

Lon ("Lonnie") Woodham
1901 \*\* 1980

Lon Woodham was born in Dale County, Alabama, son of Ira Edward Woodham and Millie Ann Enfinger. He is shown here on his tractor with a grandson, Gary Gene Fowler, son of Betty Eloise Woodham.