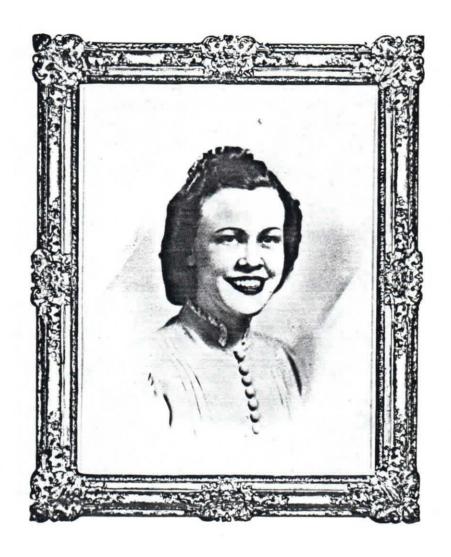

Rufus married Norma Turnage on 5 Nov., 1938 in Seminole County. They lived on his father's farm for several years until Rufus bought a farm in Miller County. Here Rufus and Norma raised corn, cotton and later started a large poultry operation, with several thousand chickens.

Rufus and Norma hosted many Saturday night square dances at their home where neighbors and friends from three counties often gathered.

Rufus entered the United States Army in early 1944. He received basic training at Camp Blanding, southwest of Jacksonville, Florida. His wife and young son Robert Earl took a small apartment in Jacksonville to be near him. They made regular bus trips to the Army base for visits.

He was later transferred to Fort Meade, Maryland and in the late summer his unit was shipped to Italy. He was killed in action shortly after the invasion of Anzio. His body was never identified after being struck by a shell and the site of his burial is unknown.