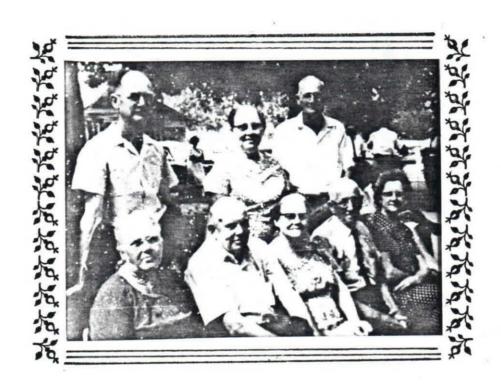

| <u></u>                                                                                                                                                                                                                                                                                                                                                                                                 |
|---------------------------------------------------------------------------------------------------------------------------------------------------------------------------------------------------------------------------------------------------------------------------------------------------------------------------------------------------------------------------------------------------------|
| H                                                                                                                                                                                                                                                                                                                                                                                                       |
|                                                                                                                                                                                                                                                                                                                                                                                                         |
|                                                                                                                                                                                                                                                                                                                                                                                                         |
|                                                                                                                                                                                                                                                                                                                                                                                                         |
| Photo taken circa Christmas, 1960.                                                                                                                                                                                                                                                                                                                                                                      |
| Photo taken circa Christmas, 1960.  L-R  Buryl Logue, husband of Kathryn Cross John L. Jackson, husband of Florence Woodham Robert Earl Woodham Kathryn Cross, daughter of Lois Woodham Dina Joy Jackson, daughter of Florence Woodham Florence Woodham Herbert Woodham Lois Woodham Mrs. Lillie Mae Woodham Emory C. Cross, husband of Lois Woodham Mrs. Johnnie Ruth Woodham, wife of Herbert Woodham |
| Buryl Logue, husband of Kathryn Cross                                                                                                                                                                                                                                                                                                                                                                   |
| ☐ John L. Jackson, husband of Florence Woodham ☐ Robert Earl Woodham ☐                                                                                                                                                                                                                                                                                                                                  |
| Kathryn Cross, daughter of Lois Woodham                                                                                                                                                                                                                                                                                                                                                                 |
| Dina Joy Jackson, daughter of Florence Woodham                                                                                                                                                                                                                                                                                                                                                          |
| Florence Woodham                                                                                                                                                                                                                                                                                                                                                                                        |
| Lois Woodham                                                                                                                                                                                                                                                                                                                                                                                            |
| Mrs. Lillie Mae Woodham                                                                                                                                                                                                                                                                                                                                                                                 |
| Emory C. Cross, husband of Lois Woodham                                                                                                                                                                                                                                                                                                                                                                 |
| Mrs. Johnnie Ruth Woodham, wife of Herbert Woodham                                                                                                                                                                                                                                                                                                                                                      |
|                                                                                                                                                                                                                                                                                                                                                                                                         |
|                                                                                                                                                                                                                                                                                                                                                                                                         |
|                                                                                                                                                                                                                                                                                                                                                                                                         |
|                                                                                                                                                                                                                                                                                                                                                                                                         |
|                                                                                                                                                                                                                                                                                                                                                                                                         |