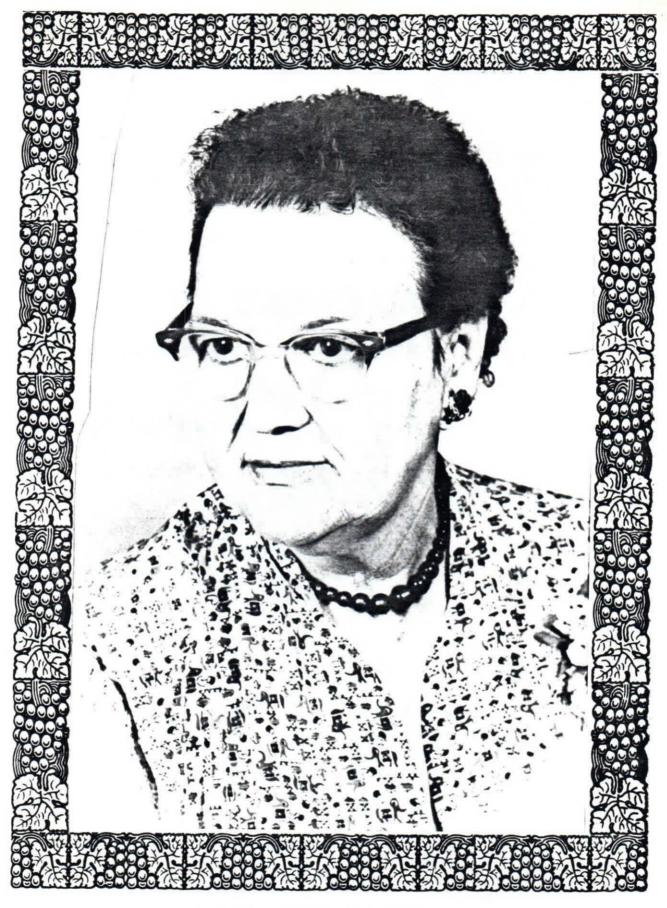

## Ruth Hanvey

Mrs. Harris Middleton ("Jack") Woodham Ruth Hanvey and Jack Woodham were married in 1939. When she retired as a school teacher, she and her daughter started a nursery specializing in house plants. Photo taken 1972 for her school picture.