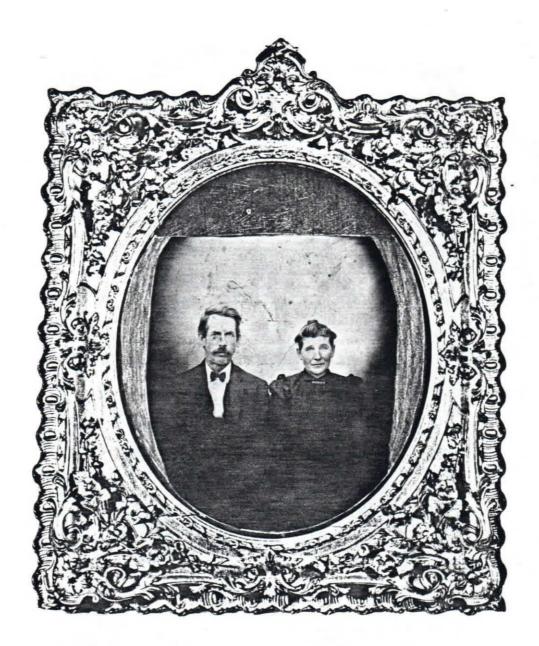

John Wesley Woodham
1835 \*\* 1912

John Wesley Woodham was born in Darlington County, South Carolina (area now Lee County), son of Stephen Woodham and Permelia Moore and a grandson of Aris Woodham Senior and Rachel Richardson. He had 14 known children.

Anna Jane Folsom
wife of John Wesley Woodham
1866 \*\* 1934

Anna Jane Folsom was born in what is now Lee County, South Carolina. She was the second wife of John Wesley Woodham. She and John Wesley had four children.