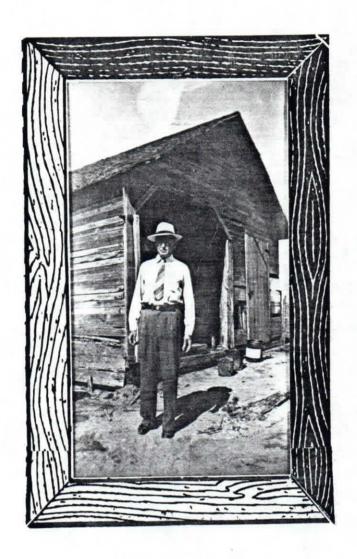

Mrs. Norma T. Woodham

Robert Earl Woodham

Rufus Woodham

Photo taken 1944 at home of Mrs. Woodham's father, Gordon Turnage in Decatur County, Georgia.

John Wesley Woodham, born Dale County, Alabama 1 Sept., 1885. He was the son of Ira Edward Woodham and Millie Ann Enfinger. He was a farmer throughout his life. In 1925, he moved to Iron City, Seminole County, Georgia where he owned a farm and died there 2 Dec., 1947. Photo taken ca 1913. John Wesley is shown on his buggy with his favorite team, "Jack" and "Bill".