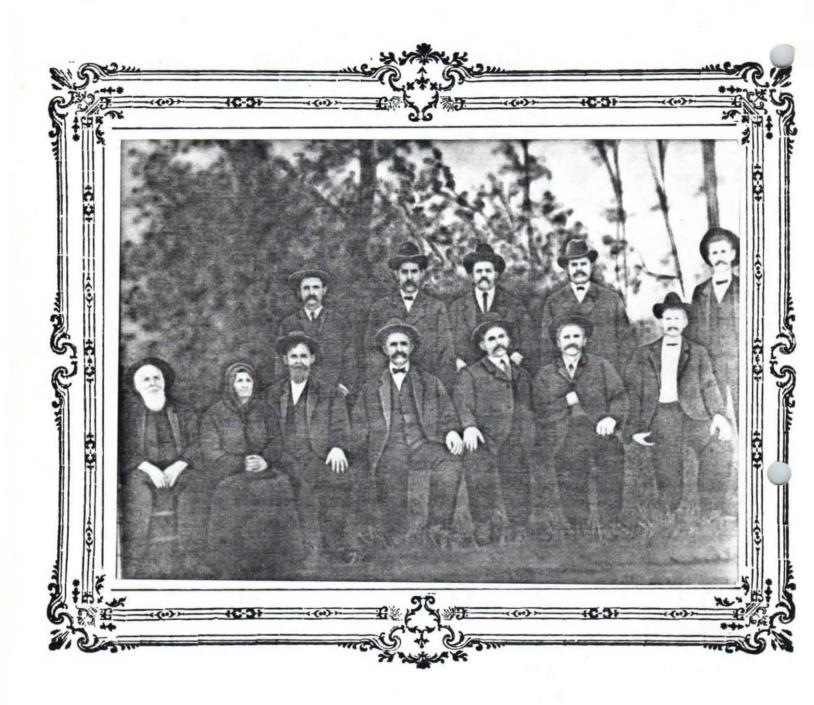

## Identification for page 30

Style -

Lorenzo Patten Carroll Family, Marshall County, Alabama ca 1906-7

Back row, L-R:

Seaborn Carroll, Lowell Maddux, Della Carroll Maddux, Clarence Hunley Woodham Sr., Mrs. Eula Carroll Woodham, Mrs. Amanda L. A. ("Mandy") Carroll Woodham, Grace Lee Woodham, Cora Mae Woodham, Mendy Carroll, Mrs. Eldona ("Donnie") Woodham Carroll, Goldie --, Matt Carroll, Mrs. Minerva Carroll, Mrs. Mahala Carroll.

Center row, L-R:

Thomas Maddux, Beauman (Buman) Lee Woodham, Robert Lee ("Bob") Woodham Senior, Berte Alene ("Bert") Woodham, Ulysses Grant ("Bud") Woodham, Velma Estelle Woodham (unknown) Missouri ("Zude") Carroll, Buford Carroll, Leonard Carroll, Jim Carroll, Andy Carroll, Lorenzo Patten Carroll.

Front row, L-R:

Cecil Garnet Woodham, Hubert Bunyon Woodham, Lou Ida Woodham, Bessie Gertrude Woodham, (unknown), (unknown), Thula Carroll, (unknown), (unknown), Oscar Carroll.

Children of Elaine Elizabeth ("Laney", "Lannie")
Woodham and her husband, Robert Sidney Kelley.
L-R:
Bettie Kelley, Annie Kelley, Jennie Kelley,
Letha Kelley.